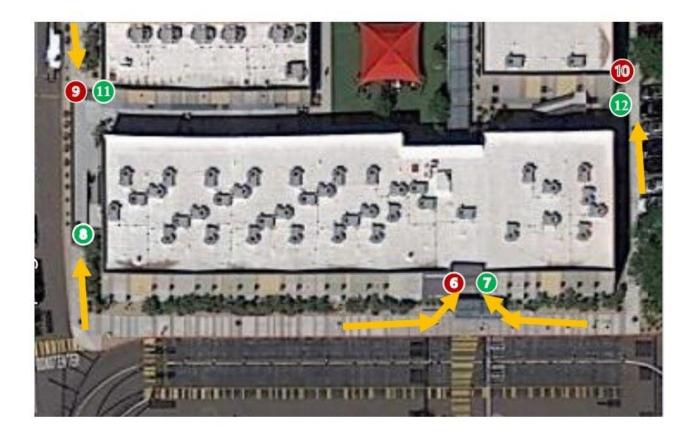

## Designated Entrance and Exit Entry Points by Grade Level

| SCHEDULE | GRADES | ENTRANCE/EXIT    | DESIGNATED LINE-UP AREA                                    | TIMES                |
|----------|--------|------------------|------------------------------------------------------------|----------------------|
| Α        | 6      | Prep Front Doors | East Side Walk, South of Entrance                          | 7:40 am -            |
|          | 9      | Gate 2           | South Sidewalk, Alongside Gym                              | 2:45 pm              |
|          | 10     | Gate 5           | North Sidewalk, alongside prep building                    |                      |
| В        | 7      | Prep Front Doors | East Side Walk, North of Entrance                          | 7:45 am -<br>2:50 pm |
|          | 8      | Gate 1           | South Sidewalk, Alongside Gym                              |                      |
|          | 11     | Gate 2           | East Sidewalk, Alongside Southern Part<br>of Prep Building |                      |
|          | 12     | Gate 5           | North Sidewalk, alongside prep building                    |                      |